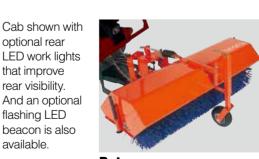

#### **Operator levers**

convenience, the High/Low speed lever and deck-lifting lever are positioned beside the operator's been designed for quick, at-aglance identification.

optional rear LED work lights that improve rear visibility. And an optional flashing LED beacon is also