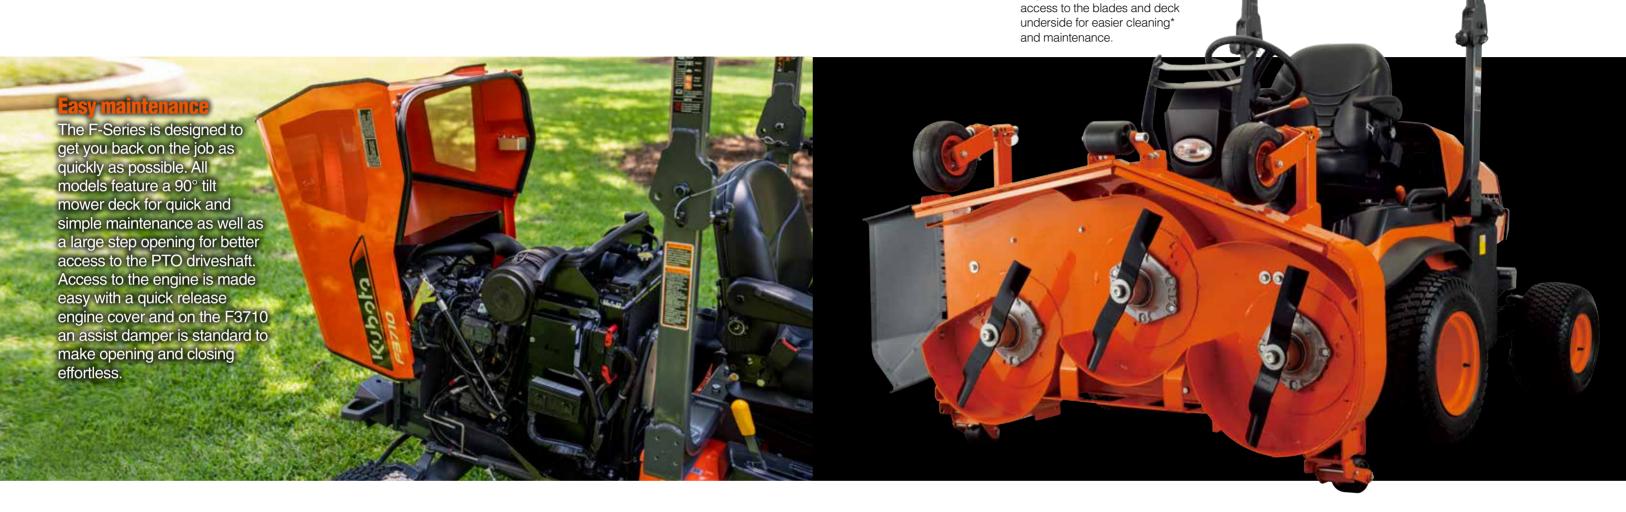

## SIMPLE MAINTENANCE

Designed from the ground up for fast, easy maintenance.

90-degree tilt mower deck

The mower deck lifts a full 90 degrees, providing unobstructed