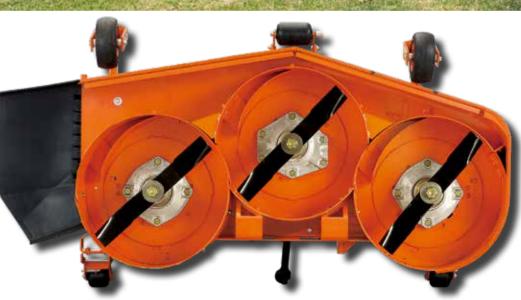

### **Pro-Commercial mower deck**

The Pro-Commercial mower deck comes with an inner baffle to prevent cut grass from discharging to the front. A larger discharge chute improves discharge performance requiring less power to run the mower.

6.0" deep mower deck

Tall grass is no problem for this sidedischarge professional mower deck. Its

6.0"-deep deck design lifts tall grass so that it can be cut more efficiently. This results in a faster cut and a cleaner appearance.

#### Multi-V-belt/Steel pulleys

In addition to providing greater wear resistance, the heavy-duty cast-iron pulleys and a multi-V-belt drive system effectively distribute and reduce tension while transmitting power to the mower blades. The multi-V-belt won't twist or slip, thus reducing the chance of damage to the mower. You get more performance and power – and fewer problems.

#### Swivel anti-scalp wheels

The mower deck is equipped up front with two large wheels that swivel independently through 360 degrees. The wheels ensure that the deck remains above the turf, preventing unsightly turf damage.

#### Fabricated deck with sturdy steel construction

Stronger and more durable than conventional pressed steel decks, the F-Series' fabricated steel decks are designed to provide years of reliable cutting performance with minimal maintenance.