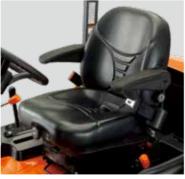

#### **Deluxe seat**

The F-Series' high level of comfort For easier operation and greater starts with a deluxe high-back seat with four separate adjustments—weight control, lumbar support, back angle, and seat. The lever guides have also arm rests—to provide every operator with a custom fit and optimum comfort.