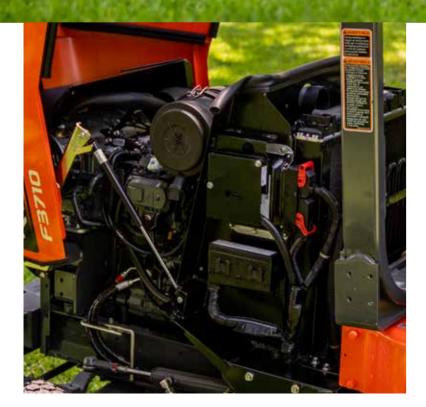

#### **Dual-element air cleaner**

The dual-element air cleaner helps keep the engine running smoothly and efficiently. Only the outer filter needs to be replaced—the inner filter can be cleaned with a pressured air—helping to reduce maintenance costs. The F3710 air cleaner is equipped with a air flow prevent overheating. indicator that turns red when the filter needs cleaning or replacement.

#### **Integrated radiator screen** Digital panel

The new, easy to clean radiator screen is integrated into the engine cover to help keep the engine running cool and efficiently. A water temperature gauge and overheating alarm are also provided to help