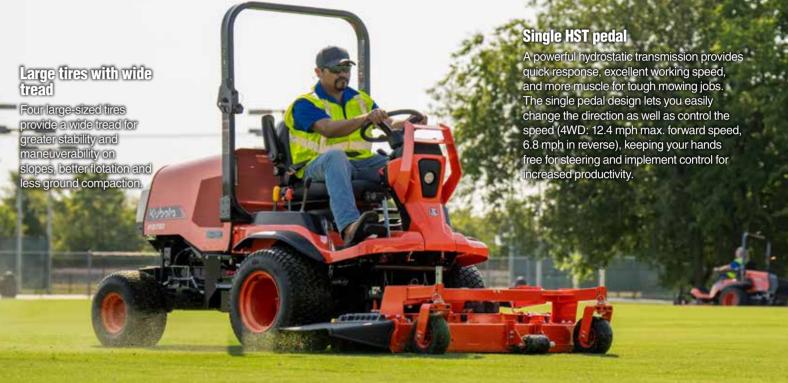

### Hydrostatic power steering

Hydrostatic power steering reduces operator fatigue and makes it easier to mow around trees and other obstacles.

#### **High/Low lever**

The handy Hi/Low lever is standard equipment on all models so you can adjust the mower speed to better match the terrain or situation.