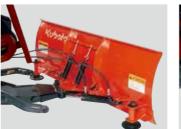

#### **High lifting capacity**

A high lifting capacity gives the F-Series the versatility to handle an array of implements, including a grass catcher, snow blower, rotary sweeper and debris blower.

**Snow blower** 

Front blade

**Debris blower** 

**Ouick-hitch** 

**Grass catcher** 

\* Previous grass catcher installed on the