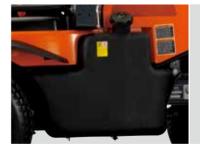

#### Large capacity fuel tank

A large, 16.1 gallon fuel tank not only keeps you working longer between fuel stops, it also reduces the number of fueling stops needed to complete long jobs. That means more time working and less time fueling up. The refueling pipe is now right behind ROPS.