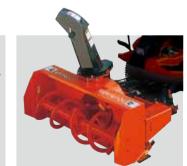

#### **High lifting capacity**

A high lifting capacity gives the F-Series the versatility to handle an array of implements, including a grass catcher, snow blower, rotary sweeper and debris blower.

**Snow blower** 

Front blade

**Debris blower** 

**Ouick-hitch** 

**Grass catcher** 

\* Previous grass catcher installed on the