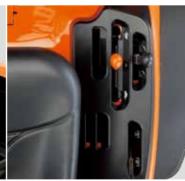

#### **Operator levers**

convenience, the High/Low speed lever and deck-lifting lever are positioned beside the operator's been designed for quick, at-aglance identification.

optional rear LED work lights that improve rear visibility. And an optional flashing LED beacon is also