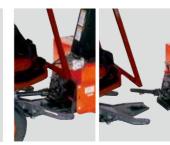

**Snow blower** 

Front blade

**Debris blower** 

**Ouick-hitch** 

**Grass catcher** 

\* Previous grass catcher installed on the