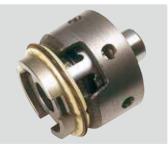

#### Multi-V-belt/Steel pulleys

In addition to providing greater wear resistance, the heavy-duty cast-iron pulleys and a multi-V-belt drive system effectively distribute and reduce tension while transmitting power to the mower blades. The multi-V-belt won't twist or slip, thus reducing the chance of damage to the mower. You get more performance and power – and fewer problems.