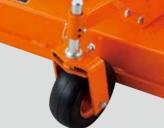

#### Swivel anti-scalp wheels

The mower deck is equipped up front with two large wheels that swivel independently through 360 degrees. The wheels ensure that the deck remains above the turf, preventing unsightly turf damage.