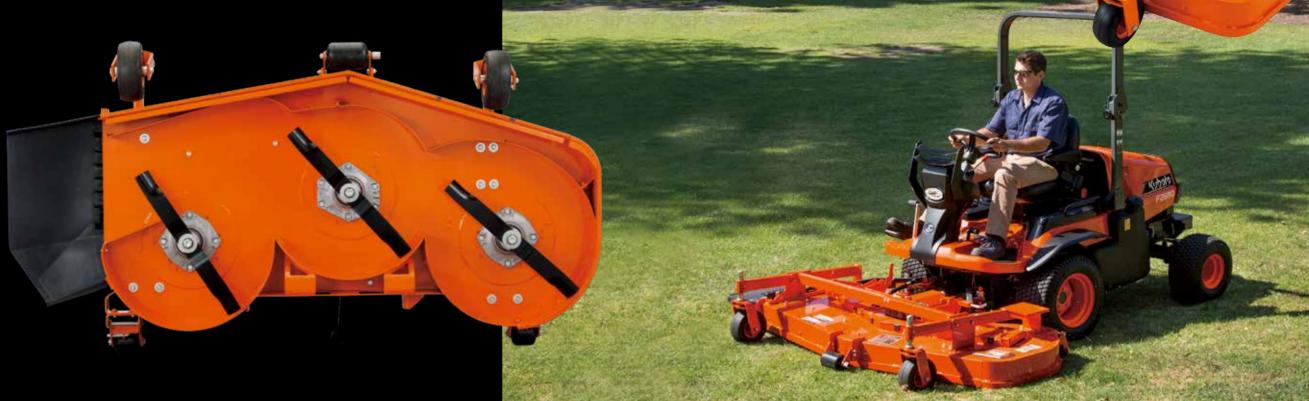

### **Pro-Commercial mower deck**

The Pro-Commercial mower deck comes with an inner baffle to prevent cut grass from discharging to the front. A larger discharge chute improves discharge performance requiring less power to run the mower.

6.0" deep mower deck

Tall grass is no problem for this sidedischarge professional mower deck. Its

6.0"-deep deck design lifts tall grass so that it can be cut more efficiently. This results in a faster cut and a cleaner appearance.

#### Multi-V-belt/Steel pulleys

In addition to providing greater wear resistance, the heavy-duty cast-iron pulleys and a multi-V-belt drive system effectively distribute and reduce tension while transmitting power to the mower blades. The multi-V-belt won't twist or slip, thus reducing the chance of damage to the mower. You get more performance and power – and fewer problems.

#### Fabricated deck with sturdy steel construction

Stronger and more durable than conventional pressed steel decks, the F-Series' fabricated steel decks are designed to provide years of reliable cutting performance with minimal maintenance.