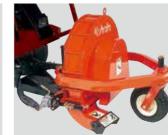

#### **High lifting capacity**

A high lifting capacity gives the F-Series the versatility to handle an array of implements, including a grass catcher, snow blower, rotary sweeper and debris blower.

**Snow blower** 

Front blade

**Debris blower** 

**Ouick-hitch** 

**Grass catcher** 

\* Previous grass catcher installed on the