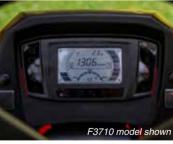

The LCD digital panel provides vital information about the F-Series mower at a glance, including DPFrelated information (F3710 only), engine speed, remaining fuel, water temperature and hour meter. The F3710's digital panel features a battery level display to prevent unexpected downtime, as well as a white backlight for improved