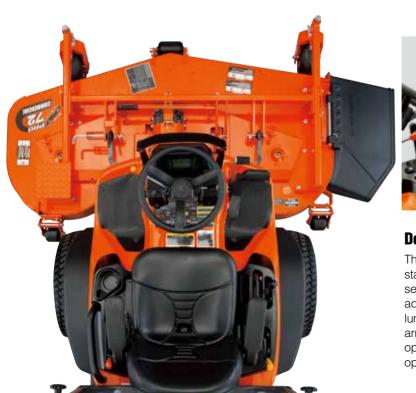

#### **Deluxe seat**

The F-Series' high level of comfort For easier operation and greater starts with a deluxe high-back seat with four separate adjustments—weight control, lumbar support, back angle, and seat. The lever guides have also arm rests—to provide every operator with a custom fit and optimum comfort.

#### **Operator levers**

convenience, the High/Low speed lever and deck-lifting lever are positioned beside the operator's been designed for quick, at-aglance identification.

optional rear LED work lights that improve rear visibility. And an optional flashing LED beacon is also