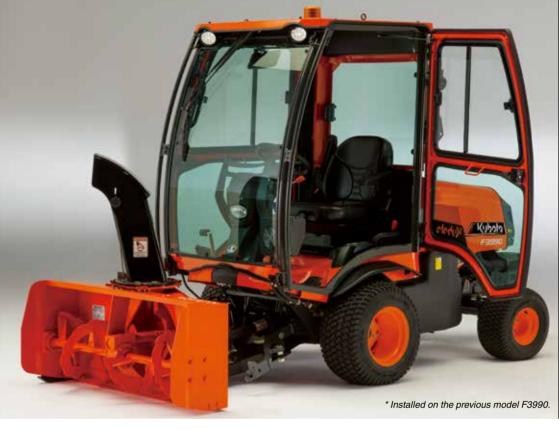

**Snow blower** 

Front blade

**Debris blower** 

**Ouick-hitch** 

**Grass catcher** 

\* Previous grass catcher installed on the