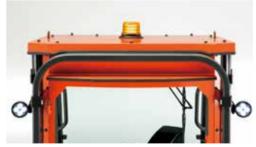

he all-important key to efficient, productive mower operation.

### **IMPLEMENTS**

**Heavy-duty options for specialized** applications.





The cab has been redesigned for easy attachment and removal for all-season use.

#### Cab options

- Rear Worklight
- Rear View Mirror
- Heater
- Beacon Light





#### **Deluxe seat**

The F-Series' high level of comfort For easier operation and greater starts with a deluxe high-back seat with four separate adjustments—weight control, lumbar support, back angle, and seat. The lever guides have also arm rests—to provide every operator with a custom fit and optimum comfort.



#### **Operator levers**

convenience, the High/Low speed lever and deck-lifting lever are positioned beside the operator's been designed for quick, at-aglance identification.



optional rear LED work lights that improve rear visibility. And an optional flashing LED beacon is also







**Snow blower** 



Front blade



**Debris blower** 



**Ouick-hitch** 



**Grass catcher** 

\* Previous grass catcher installed on the