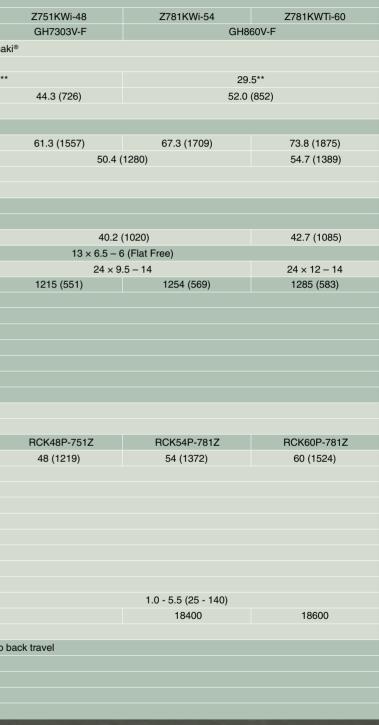

## **Specifications**

| Model                                                    |                            |                                 |                      | Z700                                                                                      |                       |                          |                                                                                                                  |                                                                                                                                                                                                                                                                                                                                                                                                                                                                                                                                                                                                                                                                                                     |                                                                                                                 |
|----------------------------------------------------------|----------------------------|---------------------------------|----------------------|-------------------------------------------------------------------------------------------|-----------------------|--------------------------|------------------------------------------------------------------------------------------------------------------|-----------------------------------------------------------------------------------------------------------------------------------------------------------------------------------------------------------------------------------------------------------------------------------------------------------------------------------------------------------------------------------------------------------------------------------------------------------------------------------------------------------------------------------------------------------------------------------------------------------------------------------------------------------------------------------------------------|-----------------------------------------------------------------------------------------------------------------|
|                                                          |                            |                                 | Z723KH-2-48          | Z724KH-2-54                                                                               | Z725KH-2-60           | Z724XKW-2-48             | Z724XKW-2-54                                                                                                     | Z726XKW-2-60                                                                                                                                                                                                                                                                                                                                                                                                                                                                                                                                                                                                                                                                                        |                                                                                                                 |
| Engine                                                   | Kubota Model Number        |                                 |                      | GH680V                                                                                    | GH730V                | GH740V                   | GH7                                                                                                              | '35V                                                                                                                                                                                                                                                                                                                                                                                                                                                                                                                                                                                                                                                                                                | GH860V                                                                                                          |
|                                                          | Engine manufacture         |                                 |                      | KOHLER® Kawasaki <sup>®</sup>                                                             |                       |                          |                                                                                                                  |                                                                                                                                                                                                                                                                                                                                                                                                                                                                                                                                                                                                                                                                                                     |                                                                                                                 |
|                                                          | Туре                       |                                 |                      | Gasoline, air-cooled V-Twin                                                               |                       |                          |                                                                                                                  |                                                                                                                                                                                                                                                                                                                                                                                                                                                                                                                                                                                                                                                                                                     |                                                                                                                 |
|                                                          | Max. engine power HI       |                                 | HP                   | 22.5***                                                                                   | 22.5*** 23.5*** 25*** |                          | 23.5**                                                                                                           |                                                                                                                                                                                                                                                                                                                                                                                                                                                                                                                                                                                                                                                                                                     | 25.5**                                                                                                          |
|                                                          | Engine displacement        |                                 | cu. in. (cc)         | 42.3 (694)                                                                                | 3 (694) 45.6 (747)    |                          | 44.2 (726)                                                                                                       |                                                                                                                                                                                                                                                                                                                                                                                                                                                                                                                                                                                                                                                                                                     | 52.0 (852)                                                                                                      |
|                                                          | Starting system            |                                 |                      | Key switch                                                                                |                       |                          |                                                                                                                  |                                                                                                                                                                                                                                                                                                                                                                                                                                                                                                                                                                                                                                                                                                     |                                                                                                                 |
| Dimensions                                               | Overall length             |                                 |                      |                                                                                           |                       |                          | 83.9 (2131)                                                                                                      |                                                                                                                                                                                                                                                                                                                                                                                                                                                                                                                                                                                                                                                                                                     |                                                                                                                 |
|                                                          | Overall width              | (w/ mower)                      | in. (mm)             | 61.3 (1557)                                                                               | 67.3 (1709)           | 73.8 (1875)              | 61.3 (1557)                                                                                                      | 67.3 (1709)                                                                                                                                                                                                                                                                                                                                                                                                                                                                                                                                                                                                                                                                                         | 73.8 (1875)                                                                                                     |
|                                                          |                            | (w/o mower)                     | in. (mm)             | 50.4 (                                                                                    | (1280)                | 54.7 (1389)              | 50.4 (1280) 54.7 (1389)                                                                                          |                                                                                                                                                                                                                                                                                                                                                                                                                                                                                                                                                                                                                                                                                                     | 54.7 (1389)                                                                                                     |
|                                                          | Overall height             | (w/ ROPS upright)               | in. (mm)             | 70.1 (1780)                                                                               |                       |                          |                                                                                                                  |                                                                                                                                                                                                                                                                                                                                                                                                                                                                                                                                                                                                                                                                                                     |                                                                                                                 |
|                                                          |                            | (w/ ROPS folded)                | in. (mm)             |                                                                                           |                       |                          | 48.6 (1235)                                                                                                      |                                                                                                                                                                                                                                                                                                                                                                                                                                                                                                                                                                                                                                                                                                     |                                                                                                                 |
| Wheelbase                                                |                            |                                 | in. (mm)             | 50.9 (1293)                                                                               |                       |                          |                                                                                                                  |                                                                                                                                                                                                                                                                                                                                                                                                                                                                                                                                                                                                                                                                                                     |                                                                                                                 |
| Tread                                                    |                            |                                 | in. (mm)             |                                                                                           |                       |                          | 37.6 (954)                                                                                                       |                                                                                                                                                                                                                                                                                                                                                                                                                                                                                                                                                                                                                                                                                                     |                                                                                                                 |
|                                                          | Rear                       |                                 |                      |                                                                                           | (1021)                | 42.6 (1082)              | 40.2 (1021)                                                                                                      |                                                                                                                                                                                                                                                                                                                                                                                                                                                                                                                                                                                                                                                                                                     | 42.6 (1082)                                                                                                     |
| Tire size                                                | Front                      |                                 |                      | 13 × 5.0 – 6                                                                              | 、 ,                   | 13 × 6.5 – 6 (Flat Free) | 13 × 5.0 – 6 (Flat Free)                                                                                         |                                                                                                                                                                                                                                                                                                                                                                                                                                                                                                                                                                                                                                                                                                     |                                                                                                                 |
|                                                          | Rear                       |                                 |                      |                                                                                           | .5 – 12               | 24 × 12 – 12             | 24 × 9.                                                                                                          |                                                                                                                                                                                                                                                                                                                                                                                                                                                                                                                                                                                                                                                                                                     | 24 × 12 – 12                                                                                                    |
|                                                          |                            |                                 | lbs. (kg)            | 1168 (530)                                                                                | 1182 (536)            | 1213 (550)               | 1186 (538)                                                                                                       | 1195 (542)                                                                                                                                                                                                                                                                                                                                                                                                                                                                                                                                                                                                                                                                                          | 1235 (560)                                                                                                      |
| Transmission                                             |                            |                                 |                      |                                                                                           |                       |                          | Pa                                                                                                               | rker®**** HTG14 Transmissio                                                                                                                                                                                                                                                                                                                                                                                                                                                                                                                                                                                                                                                                         | ons                                                                                                             |
| Transmission system                                      |                            |                                 |                      | 2 HST-2 G rotor type                                                                      |                       |                          |                                                                                                                  |                                                                                                                                                                                                                                                                                                                                                                                                                                                                                                                                                                                                                                                                                                     |                                                                                                                 |
| Speed control                                            |                            |                                 |                      | 2 hand levers                                                                             |                       |                          |                                                                                                                  |                                                                                                                                                                                                                                                                                                                                                                                                                                                                                                                                                                                                                                                                                                     |                                                                                                                 |
| Traveling<br>speed range                                 |                            |                                 | mph (km/h)           | 0-11.2 (0-18)                                                                             |                       |                          |                                                                                                                  |                                                                                                                                                                                                                                                                                                                                                                                                                                                                                                                                                                                                                                                                                                     |                                                                                                                 |
|                                                          | Reverse mph (km/h          |                                 | mph (km/h)           | 0-5.6 (0-9.0)                                                                             |                       |                          |                                                                                                                  |                                                                                                                                                                                                                                                                                                                                                                                                                                                                                                                                                                                                                                                                                                     |                                                                                                                 |
| Brake type                                               | Turo                       |                                 |                      | Drum disks, foot applied, released                                                        |                       |                          |                                                                                                                  |                                                                                                                                                                                                                                                                                                                                                                                                                                                                                                                                                                                                                                                                                                     |                                                                                                                 |
| PTO system                                               | Type Clutch type PTO brake |                                 |                      | Belt drive                                                                                |                       |                          |                                                                                                                  |                                                                                                                                                                                                                                                                                                                                                                                                                                                                                                                                                                                                                                                                                                     |                                                                                                                 |
|                                                          |                            |                                 |                      | Electromagnetic clutch Dry disc                                                           |                       |                          |                                                                                                                  |                                                                                                                                                                                                                                                                                                                                                                                                                                                                                                                                                                                                                                                                                                     |                                                                                                                 |
| Mower deck                                               | Model                      |                                 |                      | RCK48P-723Z                                                                               | RCK54P-724Z           | RCK60P-725Z              | RCK48P-723Z                                                                                                      | RCK54P-724Z                                                                                                                                                                                                                                                                                                                                                                                                                                                                                                                                                                                                                                                                                         | RCK60P-725Z                                                                                                     |
| Mower deck                                               | Cutting width              |                                 | in.                  | 48 (1219)                                                                                 | 54 (1372)             | 60 (1524)                | 48 (1219)                                                                                                        | 54 (1372)                                                                                                                                                                                                                                                                                                                                                                                                                                                                                                                                                                                                                                                                                           | 60 (1524)                                                                                                       |
|                                                          | Mower lift system          |                                 |                      | 40 (1213)                                                                                 | 0+ (1072)             | 00 (1024)                | +0 (1213)                                                                                                        | Mechanical                                                                                                                                                                                                                                                                                                                                                                                                                                                                                                                                                                                                                                                                                          | 00 (1024)                                                                                                       |
|                                                          | Mower deck type            |                                 |                      | Mechanical<br>Commercial fabricated deck                                                  |                       |                          |                                                                                                                  |                                                                                                                                                                                                                                                                                                                                                                                                                                                                                                                                                                                                                                                                                                     |                                                                                                                 |
|                                                          | Deck depth in. (mm)        |                                 | in (mm)              | 6.0 (152.4)                                                                               |                       |                          |                                                                                                                  |                                                                                                                                                                                                                                                                                                                                                                                                                                                                                                                                                                                                                                                                                                     |                                                                                                                 |
|                                                          | Belt type                  |                                 |                      | Single belt                                                                               |                       |                          |                                                                                                                  |                                                                                                                                                                                                                                                                                                                                                                                                                                                                                                                                                                                                                                                                                                     |                                                                                                                 |
| Deck steel thickness Ga (mm)                             |                            |                                 | Ga (mm)              | 8 (4.18)                                                                                  |                       |                          |                                                                                                                  |                                                                                                                                                                                                                                                                                                                                                                                                                                                                                                                                                                                                                                                                                                     |                                                                                                                 |
| Anti-scalp roller<br>Number of blades<br>Mounting method |                            |                                 | Rigid                |                                                                                           |                       |                          |                                                                                                                  |                                                                                                                                                                                                                                                                                                                                                                                                                                                                                                                                                                                                                                                                                                     |                                                                                                                 |
|                                                          |                            | 3                               |                      |                                                                                           |                       |                          |                                                                                                                  |                                                                                                                                                                                                                                                                                                                                                                                                                                                                                                                                                                                                                                                                                                     |                                                                                                                 |
|                                                          |                            |                                 | Parallel linkage     |                                                                                           |                       |                          |                                                                                                                  |                                                                                                                                                                                                                                                                                                                                                                                                                                                                                                                                                                                                                                                                                                     |                                                                                                                 |
| Cutting height in. (mm)                                  |                            |                                 | 1.0 - 5.0 (25 - 127) |                                                                                           |                       |                          |                                                                                                                  |                                                                                                                                                                                                                                                                                                                                                                                                                                                                                                                                                                                                                                                                                                     |                                                                                                                 |
| Blade tip speed (max.) FPM                               |                            | 18600                           |                      |                                                                                           |                       |                          |                                                                                                                  |                                                                                                                                                                                                                                                                                                                                                                                                                                                                                                                                                                                                                                                                                                     |                                                                                                                 |
|                                                          | Parking brake              |                                 | Foot pedal           |                                                                                           |                       |                          |                                                                                                                  |                                                                                                                                                                                                                                                                                                                                                                                                                                                                                                                                                                                                                                                                                                     |                                                                                                                 |
| Seat                                                     |                            |                                 |                      | 21.2" high back seat with "Premium Adjustable Suspension", 3" vertical and 6" front to ba |                       |                          |                                                                                                                  |                                                                                                                                                                                                                                                                                                                                                                                                                                                                                                                                                                                                                                                                                                     |                                                                                                                 |
| Fuel tank capacity gals. (ltrs.)                         |                            |                                 | 11.6 (43.9)          |                                                                                           |                       |                          |                                                                                                                  |                                                                                                                                                                                                                                                                                                                                                                                                                                                                                                                                                                                                                                                                                                     |                                                                                                                 |
| Engine stop system                                       |                            |                                 |                      | Key stop                                                                                  |                       |                          |                                                                                                                  |                                                                                                                                                                                                                                                                                                                                                                                                                                                                                                                                                                                                                                                                                                     |                                                                                                                 |
| Battery                                                  |                            |                                 |                      | U1 (12V, RC: 45min, CCA: 300, CA: 410)                                                    |                       |                          |                                                                                                                  |                                                                                                                                                                                                                                                                                                                                                                                                                                                                                                                                                                                                                                                                                                     |                                                                                                                 |
| Generator cap                                            | pacity                     |                                 | Amp                  |                                                                                           |                       |                          |                                                                                                                  | 15A                                                                                                                                                                                                                                                                                                                                                                                                                                                                                                                                                                                                                                                                                                 |                                                                                                                 |
|                                                          |                            | the second second second second |                      |                                                                                           |                       |                          | and the second | and the second se | the second se |