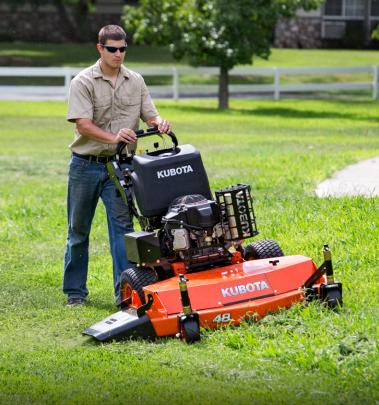

## WG14 / 36" Deck | WH15 / 48" Deck | WHF19 / 52" Deck

| WG14 / 36" DECK                           | WH15 / 48" DECK                                                                                                                                                                                                                                                                                                                | WHF19 / 52" DECK                                                                                                                                                                                                                                                                                                                                                                                                                                                                                                                                                                                                                                                                                                                                                                                                               |
|-------------------------------------------|--------------------------------------------------------------------------------------------------------------------------------------------------------------------------------------------------------------------------------------------------------------------------------------------------------------------------------|--------------------------------------------------------------------------------------------------------------------------------------------------------------------------------------------------------------------------------------------------------------------------------------------------------------------------------------------------------------------------------------------------------------------------------------------------------------------------------------------------------------------------------------------------------------------------------------------------------------------------------------------------------------------------------------------------------------------------------------------------------------------------------------------------------------------------------|
| Kawasaki FS481V                           | Kawasaki FS541V                                                                                                                                                                                                                                                                                                                | Kawasaki FX600V                                                                                                                                                                                                                                                                                                                                                                                                                                                                                                                                                                                                                                                                                                                                                                                                                |
| 14.5 HP                                   | 15 HP                                                                                                                                                                                                                                                                                                                          | 19 HP                                                                                                                                                                                                                                                                                                                                                                                                                                                                                                                                                                                                                                                                                                                                                                                                                          |
| 5.1                                       | 6.0                                                                                                                                                                                                                                                                                                                            | 6.7                                                                                                                                                                                                                                                                                                                                                                                                                                                                                                                                                                                                                                                                                                                                                                                                                            |
| 5 Speed Peerless gear box                 | 2-Hydro-Gear 10cc Variable Displacement Pumps<br>with oil cooler and Parker Wheel Motors                                                                                                                                                                                                                                       | 2-Hydro-Gear 10cc Variable Displacement Pumps with oil cooler and Parker Wheel Motors                                                                                                                                                                                                                                                                                                                                                                                                                                                                                                                                                                                                                                                                                                                                          |
| Fabricated Fixed                          | Fabricated Fixed with Wear band                                                                                                                                                                                                                                                                                                | Fabricated Float with Wear band                                                                                                                                                                                                                                                                                                                                                                                                                                                                                                                                                                                                                                                                                                                                                                                                |
| 7 ga deck with 7 ga skirts                | 7 ga deck with 7 ga skirts                                                                                                                                                                                                                                                                                                     | 10 ga deck with 10ga top and 7ga skirts                                                                                                                                                                                                                                                                                                                                                                                                                                                                                                                                                                                                                                                                                                                                                                                        |
| Adjustable 1.5-4.5"                       | Adjustable 1.38-4.63"                                                                                                                                                                                                                                                                                                          | Adjustable 1.5-5"                                                                                                                                                                                                                                                                                                                                                                                                                                                                                                                                                                                                                                                                                                                                                                                                              |
| Manual                                    | Electric                                                                                                                                                                                                                                                                                                                       | Electric                                                                                                                                                                                                                                                                                                                                                                                                                                                                                                                                                                                                                                                                                                                                                                                                                       |
| Pistol Grip                               | Dual Lever Hydro Control                                                                                                                                                                                                                                                                                                       | Dual Lever Hydro Control                                                                                                                                                                                                                                                                                                                                                                                                                                                                                                                                                                                                                                                                                                                                                                                                       |
| Maintenance-free with 1" shaft            | Maintenance-free with 1" shaft                                                                                                                                                                                                                                                                                                 | Maintenance-free with 1" shaft                                                                                                                                                                                                                                                                                                                                                                                                                                                                                                                                                                                                                                                                                                                                                                                                 |
| Precision Ground double sealed bearings   | Precision Ground double sealed bearings                                                                                                                                                                                                                                                                                        | Precision Ground double sealed bearings                                                                                                                                                                                                                                                                                                                                                                                                                                                                                                                                                                                                                                                                                                                                                                                        |
| Warner Mag Stop 125 ft-lb electric clutch | Warner Mag Stop 125 ft-lb electric clutch                                                                                                                                                                                                                                                                                      | Warner Mag Stop 175 ft-lb electric clutch                                                                                                                                                                                                                                                                                                                                                                                                                                                                                                                                                                                                                                                                                                                                                                                      |
| 9 x 3.50-4 (No-Flat) / 13 x 5-6 4-ply     | 9 x 3.50-4 (No-Flat) / 16 x 7.50-8 4-ply                                                                                                                                                                                                                                                                                       | 11 x 4.00-5 / 18 x 7.50-8 4-ply                                                                                                                                                                                                                                                                                                                                                                                                                                                                                                                                                                                                                                                                                                                                                                                                |
| Band Type                                 | Hydrostatic Dynamic Braking                                                                                                                                                                                                                                                                                                    | Hydrostatic Dynamic Braking                                                                                                                                                                                                                                                                                                                                                                                                                                                                                                                                                                                                                                                                                                                                                                                                    |
| 464 lb                                    | 660 lb                                                                                                                                                                                                                                                                                                                         | 785 lb                                                                                                                                                                                                                                                                                                                                                                                                                                                                                                                                                                                                                                                                                                                                                                                                                         |
| 78 in. Length / 40.3 in. Height           | 78 in. Length / 43 in. Height                                                                                                                                                                                                                                                                                                  | 80.7 in. Length / 43 in. Height                                                                                                                                                                                                                                                                                                                                                                                                                                                                                                                                                                                                                                                                                                                                                                                                |
|                                           | Kawasaki FS481V  14.5 HP  5.1  5 Speed Peerless gear box  Fabricated Fixed  7 ga deck with 7 ga skirts  Adjustable 1.5-4.5"  Manual  Pistol Grip  Maintenance-free with 1" shaft  Precision Ground double sealed bearings  Warner Mag Stop 125 ft-lb electric clutch  9 x 3.50-4 (No-Flat) / 13 x 5-6 4-ply  Band Type  464 lb | Kawasaki FS481V  14.5 HP  5.1  6.0  2-Hydro-Gear 10cc Variable Displacement Pumps with oil cooler and Parker Wheel Motors  Fabricated Fixed  7 ga deck with 7 ga skirts  Adjustable 1.5-4.5"  Manual  Pistol Grip  Maintenance-free with 1" shaft  Precision Ground double sealed bearings  Warner Mag Stop 125 ft-lb electric clutch  9 x 3.50-4 (No-Flat) / 13 x 5-6 4-ply  Band Type  464 lb  6.0  2-Hydro-Gear 10cc Variable Displacement Pumps with oil cooler and Parker Wheel Motors  Fabricated Fixed with Wear band  7 ga deck with 7 ga skirts  Adjustable 1.38-4.63"  Electric  Dual Lever Hydro Control  Maintenance-free with 1" shaft  Precision Ground double sealed bearings  Warner Mag Stop 125 ft-lb electric clutch  9 x 3.50-4 (No-Flat) / 13 x 5-6 4-ply  Band Type  Hydrostatic Dynamic Braking  464 lb |