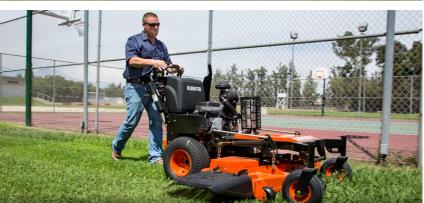

## WG14 / 36" Deck | WH15 / 48" Deck | WHF19 / 52" Deck

| WG14 / 36" DECK                           | WH15 / 48" DECK                                                                                                                                                                                                                                                                                                                | WHF19 / 52" DECK                                                                                                                                                                                                                                                                                                                                                                                                                                                                                                                                                                                                                                                                                                                                                                                                               |
|-------------------------------------------|--------------------------------------------------------------------------------------------------------------------------------------------------------------------------------------------------------------------------------------------------------------------------------------------------------------------------------|--------------------------------------------------------------------------------------------------------------------------------------------------------------------------------------------------------------------------------------------------------------------------------------------------------------------------------------------------------------------------------------------------------------------------------------------------------------------------------------------------------------------------------------------------------------------------------------------------------------------------------------------------------------------------------------------------------------------------------------------------------------------------------------------------------------------------------|
| Kawasaki FS481V                           | Kawasaki FS541V                                                                                                                                                                                                                                                                                                                | Kawasaki FX600V                                                                                                                                                                                                                                                                                                                                                                                                                                                                                                                                                                                                                                                                                                                                                                                                                |
| 14.5 HP                                   | 15 HP                                                                                                                                                                                                                                                                                                                          | 19 HP                                                                                                                                                                                                                                                                                                                                                                                                                                                                                                                                                                                                                                                                                                                                                                                                                          |
| 5.1                                       | 6.0                                                                                                                                                                                                                                                                                                                            | 6.7                                                                                                                                                                                                                                                                                                                                                                                                                                                                                                                                                                                                                                                                                                                                                                                                                            |
| 5 Speed Peerless gear box                 | 2-Hydro-Gear 10cc Variable Displacement Pumps<br>with oil cooler and Parker Wheel Motors                                                                                                                                                                                                                                       | 2-Hydro-Gear 10cc Variable Displacement Pumps with oil cooler and Parker Wheel Motors                                                                                                                                                                                                                                                                                                                                                                                                                                                                                                                                                                                                                                                                                                                                          |
| Fabricated Fixed                          | Fabricated Fixed with Wear band                                                                                                                                                                                                                                                                                                | Fabricated Float with Wear band                                                                                                                                                                                                                                                                                                                                                                                                                                                                                                                                                                                                                                                                                                                                                                                                |
| 7 ga deck with 7 ga skirts                | 7 ga deck with 7 ga skirts                                                                                                                                                                                                                                                                                                     | 10 ga deck with 10ga top and 7ga skirts                                                                                                                                                                                                                                                                                                                                                                                                                                                                                                                                                                                                                                                                                                                                                                                        |
| Adjustable 1.5-4.5"                       | Adjustable 1.38-4.63"                                                                                                                                                                                                                                                                                                          | Adjustable 1.5-5"                                                                                                                                                                                                                                                                                                                                                                                                                                                                                                                                                                                                                                                                                                                                                                                                              |
| Manual                                    | Electric                                                                                                                                                                                                                                                                                                                       | Electric                                                                                                                                                                                                                                                                                                                                                                                                                                                                                                                                                                                                                                                                                                                                                                                                                       |
| Pistol Grip                               | Dual Lever Hydro Control                                                                                                                                                                                                                                                                                                       | Dual Lever Hydro Control                                                                                                                                                                                                                                                                                                                                                                                                                                                                                                                                                                                                                                                                                                                                                                                                       |
| Maintenance-free with 1" shaft            | Maintenance-free with 1" shaft                                                                                                                                                                                                                                                                                                 | Maintenance-free with 1" shaft                                                                                                                                                                                                                                                                                                                                                                                                                                                                                                                                                                                                                                                                                                                                                                                                 |
| Precision Ground double sealed bearings   | Precision Ground double sealed bearings                                                                                                                                                                                                                                                                                        | Precision Ground double sealed bearings                                                                                                                                                                                                                                                                                                                                                                                                                                                                                                                                                                                                                                                                                                                                                                                        |
| Warner Mag Stop 125 ft-lb electric clutch | Warner Mag Stop 125 ft-lb electric clutch                                                                                                                                                                                                                                                                                      | Warner Mag Stop 175 ft-lb electric clutch                                                                                                                                                                                                                                                                                                                                                                                                                                                                                                                                                                                                                                                                                                                                                                                      |
| 9 x 3.50-4 (No-Flat) / 13 x 5-6 4-ply     | 9 x 3.50-4 (No-Flat) / 16 x 7.50-8 4-ply                                                                                                                                                                                                                                                                                       | 11 x 4.00-5 / 18 x 7.50-8 4-ply                                                                                                                                                                                                                                                                                                                                                                                                                                                                                                                                                                                                                                                                                                                                                                                                |
| Band Type                                 | Hydrostatic Dynamic Braking                                                                                                                                                                                                                                                                                                    | Hydrostatic Dynamic Braking                                                                                                                                                                                                                                                                                                                                                                                                                                                                                                                                                                                                                                                                                                                                                                                                    |
| 464 lb                                    | 660 lb                                                                                                                                                                                                                                                                                                                         | 785 lb                                                                                                                                                                                                                                                                                                                                                                                                                                                                                                                                                                                                                                                                                                                                                                                                                         |
| 78 in. Length / 40.3 in. Height           | 78 in. Length / 43 in. Height                                                                                                                                                                                                                                                                                                  | 80.7 in. Length / 43 in. Height                                                                                                                                                                                                                                                                                                                                                                                                                                                                                                                                                                                                                                                                                                                                                                                                |
|                                           | Kawasaki FS481V  14.5 HP  5.1  5 Speed Peerless gear box  Fabricated Fixed  7 ga deck with 7 ga skirts  Adjustable 1.5-4.5"  Manual  Pistol Grip  Maintenance-free with 1" shaft  Precision Ground double sealed bearings  Warner Mag Stop 125 ft-lb electric clutch  9 x 3.50-4 (No-Flat) / 13 x 5-6 4-ply  Band Type  464 lb | Kawasaki FS481V  14.5 HP  5.1  6.0  2-Hydro-Gear 10cc Variable Displacement Pumps with oil cooler and Parker Wheel Motors  Fabricated Fixed  7 ga deck with 7 ga skirts  Adjustable 1.5-4.5"  Manual  Pistol Grip  Maintenance-free with 1" shaft  Precision Ground double sealed bearings  Warner Mag Stop 125 ft-lb electric clutch  9 x 3.50-4 (No-Flat) / 13 x 5-6 4-ply  Band Type  464 lb  6.0  2-Hydro-Gear 10cc Variable Displacement Pumps with oil cooler and Parker Wheel Motors  Fabricated Fixed with Wear band  7 ga deck with 7 ga skirts  Adjustable 1.38-4.63"  Electric  Dual Lever Hydro Control  Maintenance-free with 1" shaft  Precision Ground double sealed bearings  Warner Mag Stop 125 ft-lb electric clutch  9 x 3.50-4 (No-Flat) / 13 x 5-6 4-ply  Band Type  Hydrostatic Dynamic Braking  464 lb |